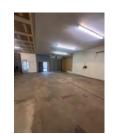

# Warehouse Space for Lease - 1,600 RSF - Wichita, KS

**1,600** SQUARE FEET

\$12.00 /yr

\$1,600

GR PROPE

PROPERTY ADDRESS

2616 S Oliver Ave - Suite 502/503 (Formerly 2624-102) Wichita, KS 67210

COMMERCIAL TYPE: Industrial

Suite 502/503 is a total of 1,600 RSF.

Suite 502/503 comes equipped with roll-up doors and sufficient power and water access.

#### **AMENITIES**

Assigned Outdoor Parking

• 2 Roll Up Doors

HeatRoll up door

RENTAL TERMS

Rent \$1,600
Security Deposit \$1,000
Application Fee \$0

(316) 202-5145 www.OliverIndustrialPark.com