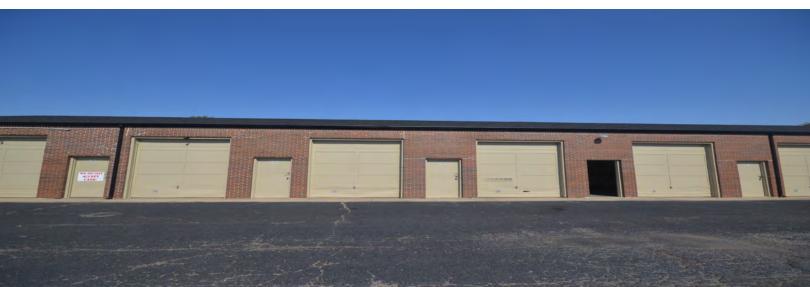

#### **PROPERTY OVERVIEW**

- The Oliver Industrial Park in Wichita, KS located at 2616 S Oliver Ave is comprised of 37,980 square feet of leasable space divided into 38 warehouse units. The units range in size from 400 square feet to 3,000 square feet of office and warehouse space.
- The property features brick construction with insulated, pitched roofs, high interior clearance, and wide spans. Several units include office build-outs.

The property features brick construction with insulated, pitched roofs, high interior clearance, and wide spans. Several units include office build-outs.

The property will soon benefit from a campaign of improvements: site-wide exterior security cameras, a controlled access gate, parking lot re-striping, exterior painting, etc.

#### AMENITIES

- High Ceilings
- Ample Lighting
- Roll up door
- Outdoor Parking
- Ample Water