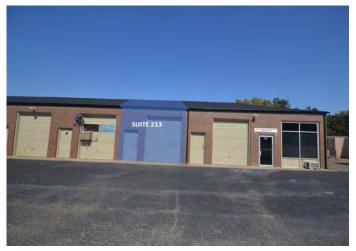

## Warehouse Space for Lease - 450 RSF - Wichita, KS

450

\$12.00 /yr

\$450

SQUARE FEET

PROPERTY ADDRESS

2616 S Oliver Ave - Suite 213 Wichita, KS 67210

LEASE TYPE: NNN AVAILABLE: 2/15/25

Suite 213 is a total of 450 RSF.

Suite 213 comes equipped with roll-up doors and sufficient power and water access.