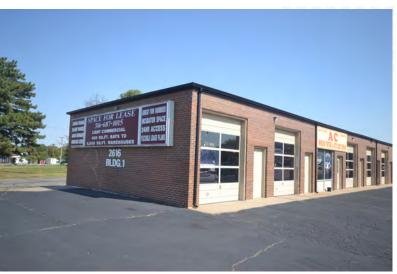

#### **PROPERTY OVERVIEW**

- The Oliver Industrial Park in Wichita, KS located at 2616 S Oliver Ave is comprised of 37,980 square feet of leasable space divided into 38 warehouse units. The units range in size from 400 square feet to 3,000 square feet of office and warehouse space.
- The property features brick construction with insulated, pitched roofs, high interior clearance, and wide spans. Several units include office build-outs.

The property features brick construction with insulated, pitched roofs, high interior clearance, and wide spans. Several units include office build-outs.

The property will soon benefit from a campaign of improvements: site-wide exterior security cameras, a controlled access gate, parking lot re-striping, exterior painting, etc.

BLDG.1

Grid Property Management is a property management firm that specializes in the management of commercial and industrial properties.