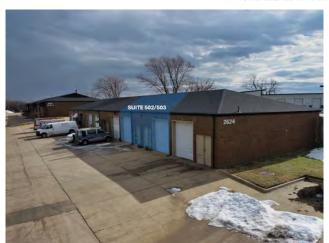

### **Oliver Industrial Park**

2612 - 2628 Oliver Ave. Wichita, KS 67210

OliverIndustrialPark.com

#### **PROPERTY OVERVIEW**

- The Oliver Industrial Park in Wichita, KS located at 2616 S Oliver Ave is comprised of 37,980 square feet of leasable space divided into 38 warehouse units. The units range in size from 400 square feet to 3,000 square feet of office and warehouse space.
- The property features brick construction with insulated, pitched roofs, high interior clearance, and wide spans. Several units include office build-outs.

# Warehouse Space for Lease - 1,600 RSF - Wichita, KS

**1,600** SQUARE FEET

\$12.00 /yr

\$1,600

GR PROPE

PROPERTY ADDRESS

2616 S Oliver Ave - Suite 502/503 (Formerly 2624-102) Wichita, KS 67210

COMMERCIAL TYPE: Industrial