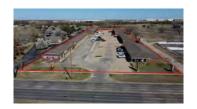

#### **PROPERTY OVERVIEW**

- The Oliver Industrial Park in Wichita, KS located at 2616 S Oliver Ave is comprised of 37,980 square feet of leasable space divided into 38 warehouse units. The units range in size from 400 square feet to 3,000 square feet of office and warehouse space.
- The property features brick construction with insulated, pitched roofs, high interior clearance, and wide spans. Several units include office build-outs.

The Oliver Industrial Park is comprised of 37,980 square feet of leasable space divided into 38 warehouse units. The units range in size from 400 square feet to 3,000 square feet of office and warehouse space.