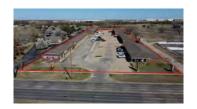

#### **PROPERTY OVERVIEW**

- The Oliver Industrial Park in Wichita, KS located at 2616 S Oliver Ave is comprised of 37,980 square feet of leasable space divided into 38 warehouse units. The units range in size from 400 square feet to 3,000 square feet of office and warehouse space.
- The property features brick construction with insulated, pitched roofs, high interior clearance, and wide spans. Several units include office build-outs.

Situated near US-35, this industrial park is ideally positioned for businesses seeking office, retail, warehouse, storage, or light manufacturing space.

The Oliver Industrial Park is comprised of 37,980 square feet of leasable space divided into 38 warehouse units. The units range in size from 400 square feet to 3,000 square feet of office and warehouse space.

The property features brick construction with insulated, pitched roofs, high interior clearance, and wide spans. Several units include office build-outs.

The property will soon benefit from a campaign of improvements: site-wide exterior security cameras, a controlled access gate, parking lot re-striping, exterior painting, etc.