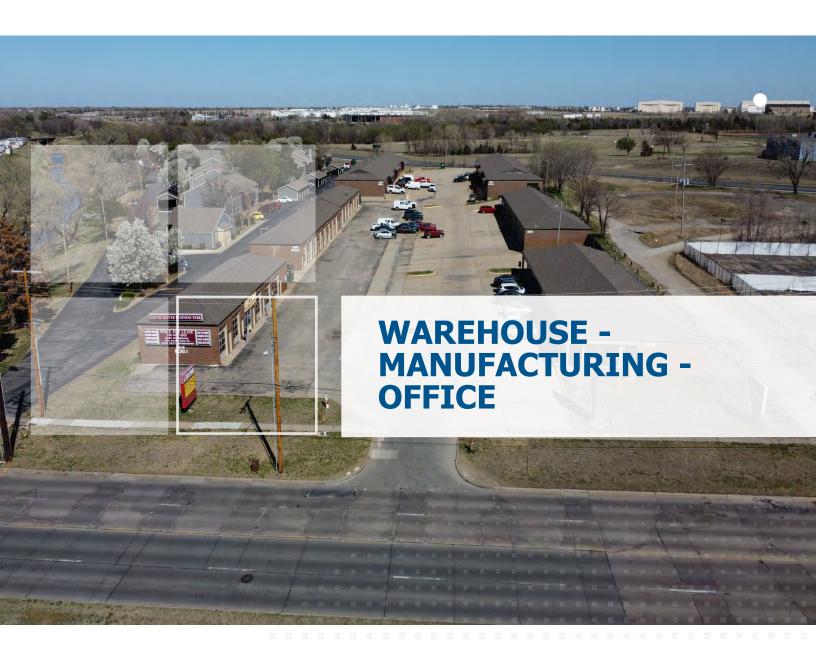

#### **PROPERTY OVERVIEW**

- The Oliver Industrial Park in Wichita, KS located at 2616 S Oliver Ave is comprised of 37,980 square feet of leasable space divided into 38 warehouse units. The units range in size from 400 square feet to 3,000 square feet of office and warehouse space.
- The property features brick construction with insulated, pitched roofs, high interior clearance, and wide spans. Several units include office build-outs.

Situated near US-35, this industrial park is ideally positioned for businesses seeking office, retail, warehouse, storage, or light manufacturing space.

The Oliver Industrial Park is comprised of 37,980 square feet of leasable space divided into 38 warehouse units. The units range in size from 400 square feet to 3,000 square feet of office and warehouse space.

The property features brick construction with insulated, pitched roofs, high interior clearance, and wide spans. Several units include office build-outs.

The property will soon benefit from a campaign of improvements: site-wide exterior security cameras, a controlled access gate, parking lot re-striping, exterior painting, etc.